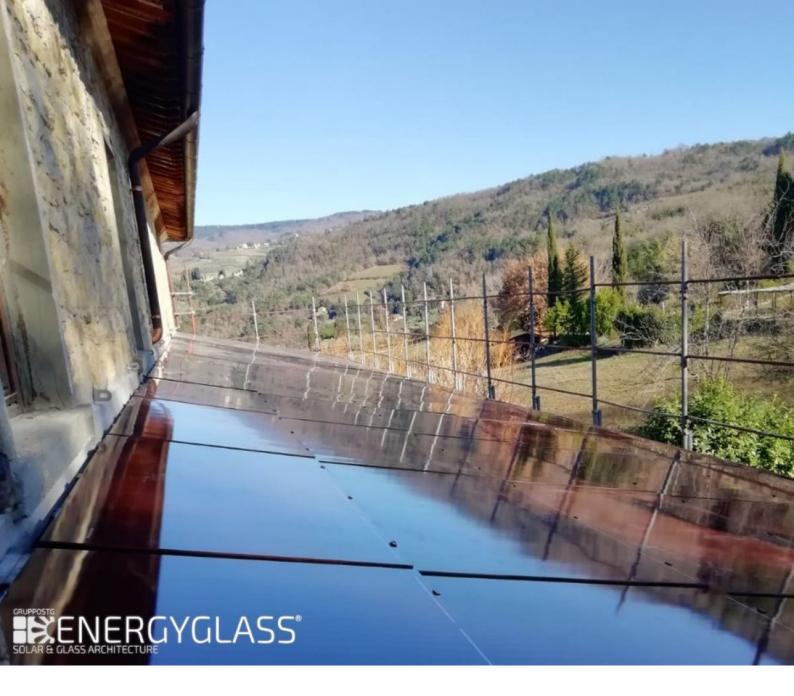

Rural building in Greve in Chianti

#### **BIPV SYSTEM DATA**

| Architectural system | opaque roof                                             |
|----------------------|---------------------------------------------------------|
| Integration year     | 2022                                                    |
| Active material      | monocrystalline silicon                                 |
| Module transparency  | opaque                                                  |
| Module technology    | glass-glass, hidden PV, standard and customized modules |
| System power [kWp]   | 15                                                      |
| BIPV SYSTEM COSTS    |                                                         |